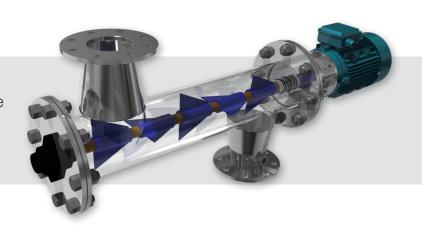

## Bat Dynamic mixer DM

Bat DM Dynamic mixer provides complete mixing of chemicals in thick sludge or advanced mixing applications.

## Advantages of dynamic in-line sludge mixer:

- Compact, automatic, hygienic, reliable, CE approved.
- Optimal for biogas applications.
- High mixing energy increases chemical efficiency significantly.
- Completely in sturdy stainless steel..
- Completely redesigned in international multi-year proven technology and patents.