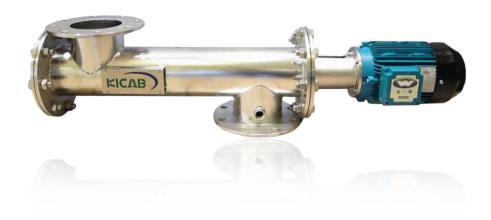

## Bat Dynamic mixer DM

Bat DM Dynamic mixer provides complete mixing of chemicals in thick sludge or advanced mixing applications.

## Advantages of dynamic in-line sludge mixer:

- Compact, automatic, hygienic, reliable, CE approved.
- Optimal for biogas applications.
- High mixing energy increases chemical efficiency significantly.
- Completely in sturdy stainless steel..
- Completely redesigned in international multi-year proven technology and patents.